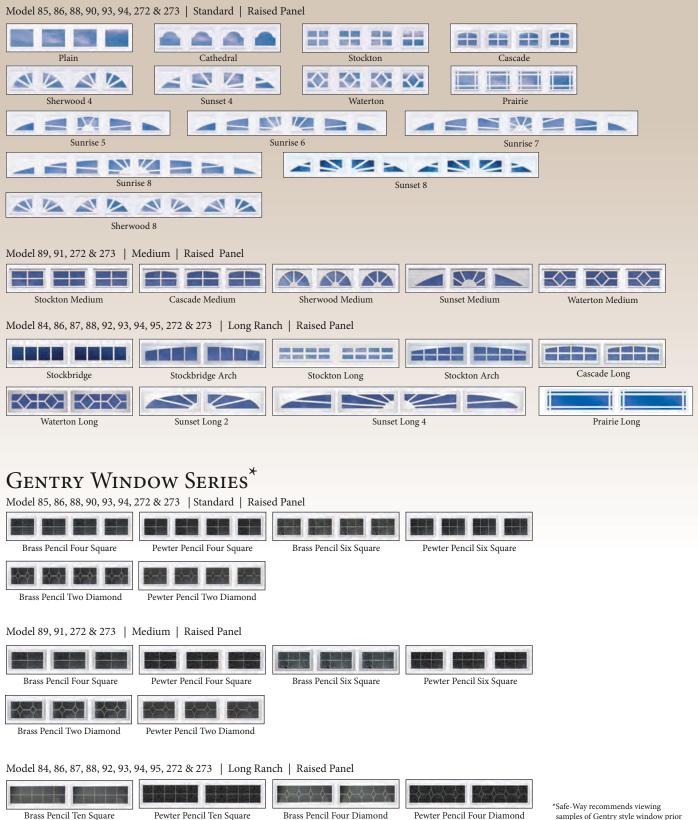

# ESTATE WINDOW SERIES

"Sate- way recommends viewing samples of Gentry style window prior to ordering. Gentry depictions on this literature are actual photography however lighting inside or outside the garage can significantly impact the "look" of these windows. Please consult with your dealer prior to purchase.